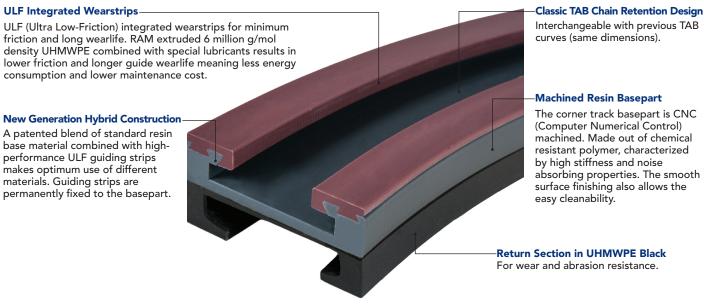

# Rexnord TAB X Corner Tracks Long Wearlife and Low Noise

In many industry segments TAB curves are an economic solution if stability of the product conveyed, cleanability and ease of installation are the key areas of interest. Rexnord Corner TAB X Corner Tracks are available for TableTop®, Multiflex and PlateTop chains. TAB and Bevel machined profiles retain the chains in a mechanical way. Rexnord TAB X Corner Tracks use proven ULF material profiles to lower friction, noise and wear. we use the well proven ULF material profiles to lower friction, noise and wear. An advantage to TAB X curves is the significant reduction of energy dissipated in the curve, resulting in a 70% reduction compared to traditional TAB curves.

"The TAB X Corner Track system is equipped with the proven, classic Rexnord TAB chain retention design."

# **ULF Material**

The TAB X has improved PV-properties in comparison to the original Rexnord Nylatron curve material. This means the curves can be applied in high-speed, dry running applications and can reduce noise.