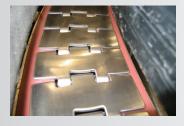

# Rexnord TAB X Corner Tracks Long Wearlife and Low Noise

In many industry segments TAB curves are an economic solution if stability of the product conveyed, cleanability and ease of installation are the key areas of interest. Rexnord Corner TAB X Corner Tracks are available for TableTop®, Multiflex and PlateTop chains. TAB and Bevel machined profiles retain the chains in a mechanical way. Rexnord TAB X Corner Tracks use proven ULF material profiles to lower friction, noise and wear. we use the well proven ULF material profiles to lower friction, noise and wear. An advantage to TAB X curves is the significant reduction of energy dissipated in the curve, resulting in a 70% reduction compared to traditional TAB curves.

"The TAB X Corner Track system is equipped with the proven, classic Rexnord TAB chain retention design."