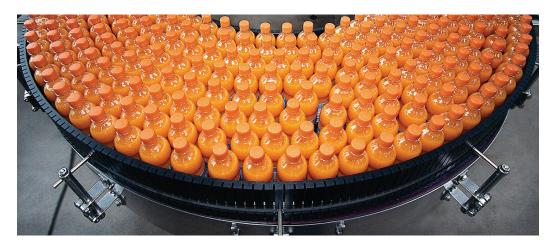

# Rexnord TAB X Corner Tracks Long Wearlife and Low Noise

In many industry segments TAB curves are an economic solution if stability of the product conveyed, cleanability and ease of installation are the key areas of interest. Rexnord Corner TAB X Corner Tracks are available for TableTop®, Multiflex and PlateTop chains. TAB and Bevel machined profiles retain the chains in a mechanical way. Rexnord TAB X Corner Tracks use proven ULF material profiles to lower friction, noise and wear. we use the well proven ULF material profiles to lower friction, noise and wear. An advantage to TAB X curves is the significant reduction of energy dissipated in the curve, resulting in a 70% reduction compared to traditional TAB curves.

# **Lubricated Conveyors**

Can be used in lubricated conveyors where Nylatron® corners are not sufficient

#### Run Dry

Minimized noise level in dry running applications