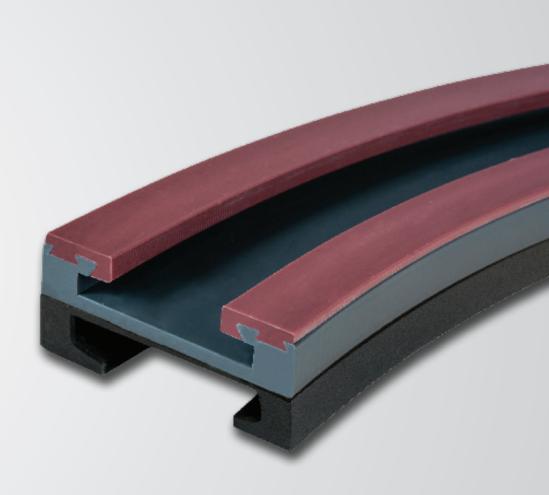

# Rexnord TAB X New Generation Corner Tracks

# Rexnord TAB X Corner Tracks Long Wearlife and Low Noise

In many industry segments TAB curves are an economic solution if stability of the product conveyed, cleanability and ease of installation are the key areas of interest. Rexnord Corner TAB X Corner Tracks are available for TableTop®, Multiflex and PlateTop chains. TAB and Bevel machined profiles retain the chains in a mechanical way. Rexnord TAB X Corner Tracks use proven ULF material profiles to lower friction, noise and wear. we use the well proven ULF material profiles to lower friction, noise and wear. An advantage to TAB X curves is the significant reduction of energy dissipated in the curve, resulting in a 70% reduction compared to traditional TAB curves.

"The TAB X Corner Track system is equipped with the proven, classic Rexnord TAB chain retention design."