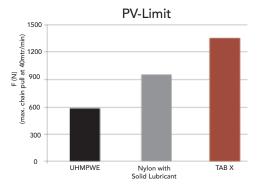

# **ULF Material**

The TAB X has improved PV-properties in comparison to the original Rexnord Nylatron curve material. This means the curves can be applied in high-speed, dry running applications and can reduce noise.