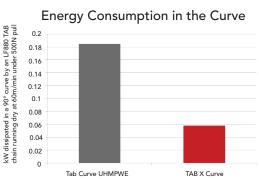

# Rexnord TAB X Corner Tracks Long Wearlife and Low Noise

In many industry segments TAB curves are an economic solution if stability of the product conveyed, cleanability and ease of installation are the key areas of interest. Rexnord Corner TAB X Corner Tracks are available for TableTop®, Multiflex and PlateTop chains. TAB and Bevel machined profiles retain the chains in a mechanical way. Rexnord TAB X Corner Tracks use proven ULF material profiles to lower friction, noise and wear. we use the well proven ULF material profiles to lower friction, noise and wear. An advantage to TAB X curves is the significant reduction of energy dissipated in the curve, resulting in a 70% reduction compared to traditional TAB curves.